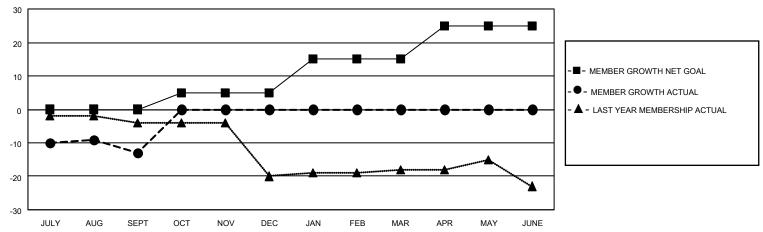

## GOALS AND ACTUAL MEMBERS CUMULATIVE

| DROPPED CLUBS: 0 |    | 2 CLUBS OF 24 ADDED 1 OR<br>MORE NEW MEMBERS | GENDER DISTRIBUTION                 |              |  |
|------------------|----|----------------------------------------------|-------------------------------------|--------------|--|
|                  |    | MONE NEW MEMBERO                             | MALE                                | 271 (42.34%) |  |
|                  |    |                                              | FEMALE                              | 369 (57.66%) |  |
| DROPPED MEMBERS  |    |                                              | NON BINARY                          | 0 (0.00%)    |  |
|                  |    |                                              | PREFER NOT TO ANSWER                | 0 (0.00%)    |  |
| DECEASED         | 1  |                                              |                                     |              |  |
| CLUB CANCELLED   | 0  | CLICK HERE FOR CUMULATIVE                    | TOTAL FAMILY UNIT MEMBERS 398       |              |  |
| OTHER            | 15 | MEMBERSHIP DATA                              |                                     |              |  |
| TOTAL            | 16 |                                              | FAMILY MEMBERS PAYING HALF DUES 199 |              |  |
|                  |    |                                              |                                     |              |  |

## MONTHLY MEMBERSHIP PROGRESS REPORT

LOCATION ISRAEL District 128 Results as of: 9/30/2022

| Clubs                 |               |           |               | Members               |                        |                         |                                                    |
|-----------------------|---------------|-----------|---------------|-----------------------|------------------------|-------------------------|----------------------------------------------------|
| RESULTS FOR 2022-2023 |               |           |               | RESULTS FOR 2022-2023 |                        |                         |                                                    |
| QUARTER               | NEW CLUB GOAL | NEW CLUBS | DROPPED CLUBS | QUARTER MEMI          | BER GROWTH NET<br>GOAL | MEMBER GROWTH<br>ACTUAL | DROPPED<br>MEMBERS ACTUAL<br>(including transfers) |
| JULY/AUG/SEPT         | 0             | 0         | 0             | JULY/AUG/SEPT         | 0                      | 3                       | 16                                                 |
| OCT/NOV/DEC           | 0             | 0         | 0             | OCT/NOV/DEC           | 5                      | 0                       | 0                                                  |
| JAN/FEB/MAR           | 1             | 0         | 0             | JAN/FEB/MAR           | 10                     | 0                       | 0                                                  |
| APR/MAY/JUNE          | 2             | 0         | 0             | APR/MAY/JUNE          | 10                     | 0                       | 0                                                  |