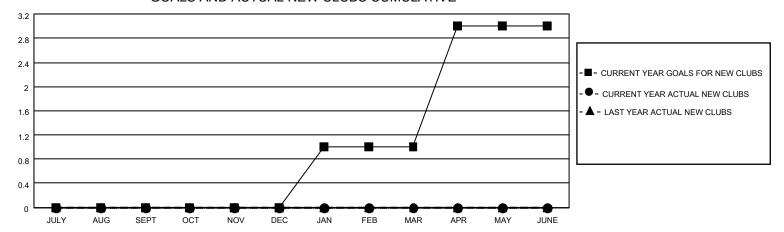

## GOALS AND ACTUAL NEW CLUBS CUMULATIVE

## MONTHLY MEMBERSHIP PROGRESS REPORT

LOCATION ISRAEL District 128 Results as of: 9/30/2022

| Clubs                 |               |           |               | Members               |                        |                         |                                                    |
|-----------------------|---------------|-----------|---------------|-----------------------|------------------------|-------------------------|----------------------------------------------------|
| RESULTS FOR 2022-2023 |               |           |               | RESULTS FOR 2022-2023 |                        |                         |                                                    |
| QUARTER               | NEW CLUB GOAL | NEW CLUBS | DROPPED CLUBS | QUARTER MEMI          | BER GROWTH NET<br>GOAL | MEMBER GROWTH<br>ACTUAL | DROPPED<br>MEMBERS ACTUAL<br>(including transfers) |
| JULY/AUG/SEPT         | 0             | 0         | 0             | JULY/AUG/SEPT         | 0                      | 3                       | 16                                                 |
| OCT/NOV/DEC           | 0             | 0         | 0             | OCT/NOV/DEC           | 5                      | 0                       | 0                                                  |
| JAN/FEB/MAR           | 1             | 0         | 0             | JAN/FEB/MAR           | 10                     | 0                       | 0                                                  |
| APR/MAY/JUNE          | 2             | 0         | 0             | APR/MAY/JUNE          | 10                     | 0                       | 0                                                  |